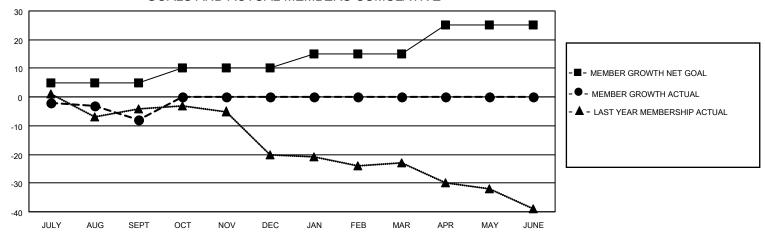

#### GOALS AND ACTUAL MEMBERS CUMULATIVE

| DROPPED CLUBS: 0 |    | 6 CLUBS OF 26 ADDED 1 OR MORE<br>NEW MEMBERS | GENDER DISTRIBUTION             |              |     |
|------------------|----|----------------------------------------------|---------------------------------|--------------|-----|
|                  |    | NEW MEMBERS                                  | MALE                            | 389 (65.60%) |     |
|                  |    |                                              | FEMALE                          | 204 (34.40%) |     |
| DROPPED MEMBERS  |    |                                              |                                 |              |     |
| DECEASED         | 6  | CLICK HERE FOR CUMULATIVE                    | TOTAL FAMILY UNIT MEMBERS       |              | 120 |
| CLUB CANCELLED   | 0  | MEMBERSHIP DATA                              | FAMILY MEMBERS PAYING HALF DUES |              | 00  |
| OTHER            | 8  |                                              |                                 |              | 62  |
| TOTAL            | 14 |                                              | Bolo                            |              |     |